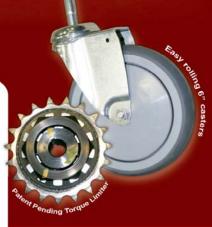

### Chainge is good.... the groundbreaking benefits

The PANELLIFT® Model 439 will outperform all manual drywall lifts in the industry. Expect low maintenance and long life since there are no cables or sheaves to replace. The patented heavy duty chain drive system delivers safe, long-term use, sheet after sheet and it's backed by a three year drive train limited warranty. The unique torque limiter ensures that only safe load weights are going up and damage to the machine from overloading is prevented. Low loading height (35") makes it easy to load and the high 14'5" reach means you can reach 95% of all ceilings without extra extensions. The patented, overload protected, heavy-duty chain drive lift mechanism of the PANELLIFT® Model 439 makes it the safest, longest lasting, lowest maintenance, easiest to operate, most versatile drywall lift available. Another of the World's Best Drywall LiftsTM from Telpro Inc.

**Product support is readily** available 5 days a week.

1-800-448-

- High Reach
- Low Maintenance
- Long Life
- Heavy-Duty Chain Drive
- Overload Protection
- Drive Train Warranty
- Easy to Operate
- Large 6" Casters
- Accessories Available
- Factory Product Support