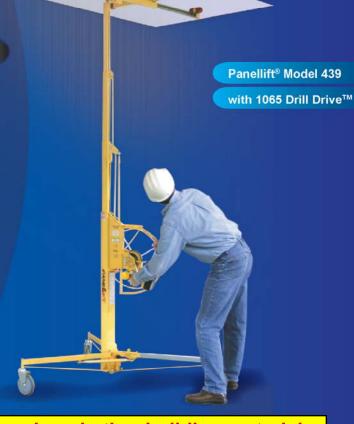

Get POWERED up!

Add the Drill Drive<sup>TM</sup>
to your manually
operated PANELLIFT®
and convert it into a
fast - powered machine
without the high cost.

DY TELPHO INC. 1-800-448-0822

MODEL

Telpro Inc. introduces the new patent pending Model 1065

Drill Drive™Adapter to convert manual cranking PANELLIFT® brand drywall lifts into dual powered lifts.

Couple the Drill Drive<sup>™</sup> with the new revolutionary Chain Drive PANELLIFT<sup>®</sup> Model 439 and you can have a lift

that can do it all!

No extensions to add, no cables or sheaves to replace, and with the Drill Drive™ adapter - it becomes faster and more effortless to install drywall.

Use a corded or cordless drill to power lift your drywall into place. The dual action (manual or powered) provides ultimate versatility. Use a