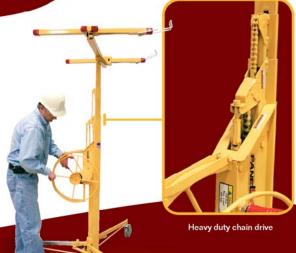

## COMMERCIAL DUTY GRADI

MADE BY TELPRO INC.
WWW.TELPROINC.COM

MAIN: 1.800.448.0822

FAX: 1.800.474.9993

The only manual chain drive unit in the industry.

Professional drywallers trust the PANELLIFT® brand name because the people behind the brand have been building the World's Best Drywall Lifts™ for over 30 years. TELPRO INC. provides the highest quality equipment for professionals all around the globe. The most recent addition to the PANELLIFT® Line is the Model 439 - the most ground breaking drywall lift in the industry.

### Chainge is good.... the groundbreaking benefits

The PANELLIFT® Model 439 will outperform all manual drywall lifts in the industry. Expect low maintenance and long life since there are no cables or sheaves to replace. The patented heavy duty chain drive system delivers safe, long-term use, sheet after sheet and it's backed by a three year drive train limited warranty. The unique torque limiter ensures that only safe load weights are going up and damage to the machine from overloading is prevented. Low loading height (35") makes it easy to load and the high 14'5" reach means you can reach 95% of all ceilings without extra extensions. The patented, overload protected, heavy-duty chain drive lift mechanism of the PANELLIFT® Model 439 makes it the safest, longest lasting, lowest maintenance, easiest to operate, most versatile drywall lift available. Another of the World's Best Drywall LiftsTM from Telpro Inc.